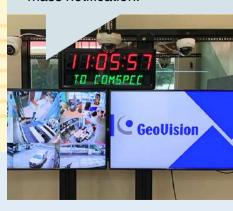

# Master Clock & Digital Signage

Accurate and synced time displayed across devices and high quality digital signages for effective and real-time mass notification.